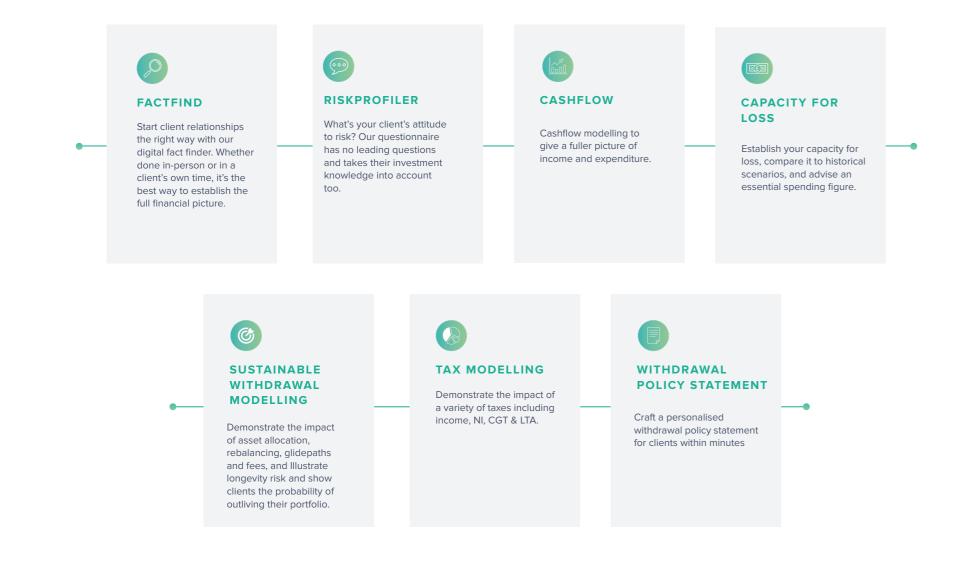

# Financial planning tech that delivers for savings and retirement

Timeline's powerful financial planning tech cuts through time draining tasks – while keeping your costs down – so you're empowered to provide top-class customer service.

And with financial plans that are visually dynamic, easy to understand, compare and contrast at your fingertips, you'll engage, inform and reassure your clients like never before.

#### **POWERFUL BENEFITS**

- Reduced annual review prep time, by as much as 60%.
  Timeline swiftly pulls everything you need from multiple sources, to create all kinds of client-friendly reports.
- Projections your clients can trust. Underpinned by a century of real market and longevity data.
- ✓ Real-time portfolio monitoring. Timeline's Livetrack monitors and regularly stress tests the client's plan and saves the reports. Plus, you can set up alerts to stay fully in the loop.
- ✓ Full compliance. Demonstrate suitability and sustainability at all times with a full digital audit trail.